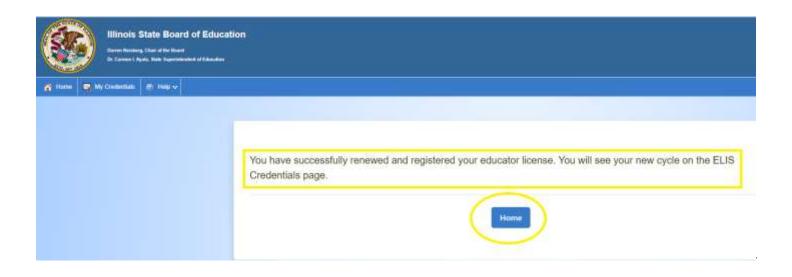

7. Click "Home" to take you back to your ELIS homepage.

- ➤ Please visit the <u>ISBE License Renewal webpage</u> for additional information regarding specific renewal requirements.
- Please refer to the <u>ISBE Licensure Message Center webpage</u> to contact your Regional Office of Education if you encounter a problem or have additional questions about renewal or registration.