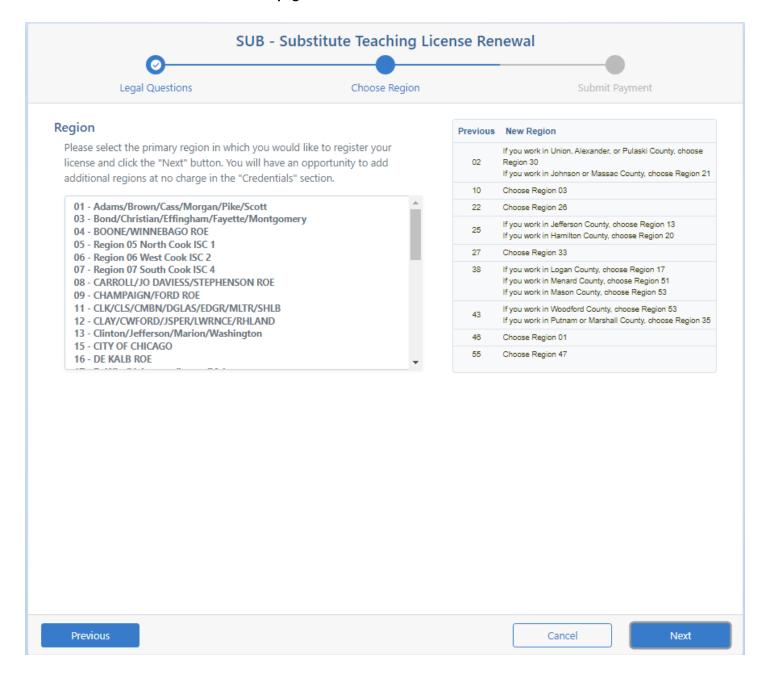

4. Select the appropriate region.

Click "Next" at the bottom of the page.

- 5. Answer "YES" to the Professional Development Disclosure Statement questions. Subs and paras do not require professional development and you will NOT be asked to submit documentation to ISBE.
- 6. Enter a credit/debit card to pay the applicable registration and handling fees.
  - Registration fees are:
    - o \$10 per year for subs (i.e., \$50 per five-year cycle for a sub).
    - \$5 per year for paras (i.e., \$25 per five-year cycle for a para).