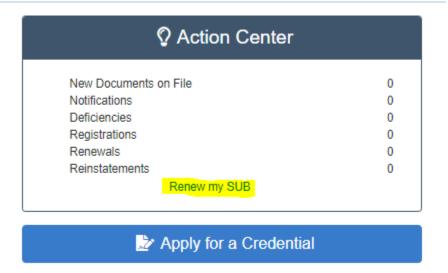

You can still renew the license at any time. However, if you renew and register your substitute teaching or paraprofessional license after June 30, you will be placed in a new license cycle.

- 1. Log in to your ELIS account.
- 2. Click on "Renewals" in the Action Center.